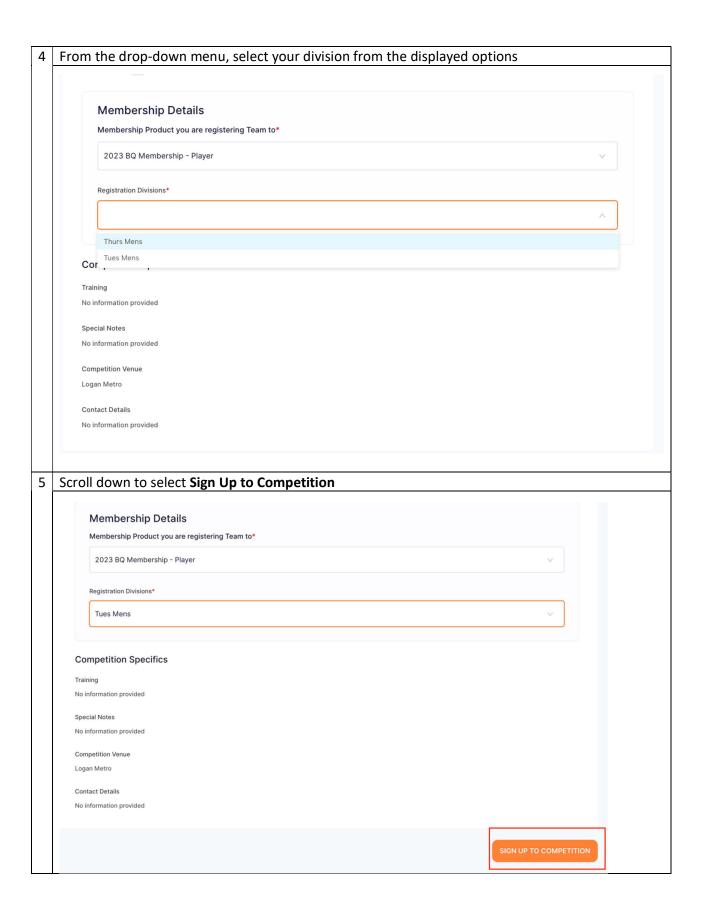

| 1                                                                  | If you have never used BasketballConnect before, you will need to create a profile so select <b>New User – Register</b> |  |  |  |  |
|--------------------------------------------------------------------|-------------------------------------------------------------------------------------------------------------------------|--|--|--|--|
|                                                                    | If you have previously registered for a competition on BasketballConnect, enter your                                    |  |  |  |  |
| login details and your personal details will pre-populate for you. |                                                                                                                         |  |  |  |  |
|                                                                    |                                                                                                                         |  |  |  |  |
|                                                                    |                                                                                                                         |  |  |  |  |
|                                                                    | BasketballConnect                                                                                                       |  |  |  |  |
|                                                                    |                                                                                                                         |  |  |  |  |
|                                                                    | NEW USER - REGISTER                                                                                                     |  |  |  |  |
|                                                                    | or                                                                                                                      |  |  |  |  |
|                                                                    | OI -                                                                                                                    |  |  |  |  |
|                                                                    | Username/Email                                                                                                          |  |  |  |  |
|                                                                    | Username/Email                                                                                                          |  |  |  |  |
|                                                                    | Password                                                                                                                |  |  |  |  |
|                                                                    | Password                                                                                                                |  |  |  |  |
|                                                                    | Forgot/ Reset Password                                                                                                  |  |  |  |  |
|                                                                    |                                                                                                                         |  |  |  |  |
|                                                                    | LOGIN                                                                                                                   |  |  |  |  |
|                                                                    |                                                                                                                         |  |  |  |  |
|                                                                    |                                                                                                                         |  |  |  |  |

| 6                                                                                   | If you h<br>Game I<br>First Na<br>Last Na<br>Phone<br>Email A                                                                    | As the team captain, select Player then enter your personal details  If you have a Game Day profile, ensure you enter your details exactly as they were in  Game Day:  First Name  Last Name  Phone Number  Email Address  This will offer you a profile to claim |                |  |  |
|-------------------------------------------------------------------------------------|----------------------------------------------------------------------------------------------------------------------------------|-------------------------------------------------------------------------------------------------------------------------------------------------------------------------------------------------------------------------------------------------------------------|----------------|--|--|
|                                                                                     |                                                                                                                                  | Your Details  Person Registering Role*  Admin Manager Player                                                                                                                                                                                                      |                |  |  |
|                                                                                     |                                                                                                                                  | Gender 🔗 Non-Binary/Gender Fluid Differently Identify                                                                                                                                                                                                             |                |  |  |
|                                                                                     |                                                                                                                                  | First Name*                                                                                                                                                                                                                                                       | Middle Name    |  |  |
|                                                                                     |                                                                                                                                  | First Name                                                                                                                                                                                                                                                        | Middle Name    |  |  |
|                                                                                     |                                                                                                                                  | Last Name*                                                                                                                                                                                                                                                        | Date of Birth* |  |  |
|                                                                                     |                                                                                                                                  | Last Name                                                                                                                                                                                                                                                         | dd-mm-yyyy     |  |  |
|                                                                                     |                                                                                                                                  | Mobile Number*                                                                                                                                                                                                                                                    | Email*         |  |  |
|                                                                                     |                                                                                                                                  | Mobile Number                                                                                                                                                                                                                                                     | Email          |  |  |
|                                                                                     |                                                                                                                                  | Find Address Address Search                                                                                                                                                                                                                                       |                |  |  |
|                                                                                     |                                                                                                                                  |                                                                                                                                                                                                                                                                   |                |  |  |
|                                                                                     |                                                                                                                                  | Enter Address Manually                                                                                                                                                                                                                                            |                |  |  |
| 7                                                                                   | Confirm your email address                                                                                                       |                                                                                                                                                                                                                                                                   |                |  |  |
| Please confirm j.michaels@me.com is your email address. It will be used for sending |                                                                                                                                  |                                                                                                                                                                                                                                                                   |                |  |  |
|                                                                                     | Fluid  Communication about the competition and be used as the username for your login to BasketballConnect.  No Yes  Middle Name |                                                                                                                                                                                                                                                                   |                |  |  |
|                                                                                     |                                                                                                                                  |                                                                                                                                                                                                                                                                   |                |  |  |
|                                                                                     |                                                                                                                                  |                                                                                                                                                                                                                                                                   |                |  |  |

| 8 | If you have entered your details to match Game Day, a pop-up will offer you a profile to                                                                                                                                                                                             |                   |  |  |  |
|---|--------------------------------------------------------------------------------------------------------------------------------------------------------------------------------------------------------------------------------------------------------------------------------------|-------------------|--|--|--|
|   | claim                                                                                                                                                                                                                                                                                |                   |  |  |  |
|   | Follow the prompts to claim your BasketballConnect profile which will include your current                                                                                                                                                                                           |                   |  |  |  |
|   | BQ membership information                                                                                                                                                                                                                                                            |                   |  |  |  |
|   | -2                                                                                                                                                                                                                                                                                   |                   |  |  |  |
|   |                                                                                                                                                                                                                                                                                      |                   |  |  |  |
|   | We have found a matching user for (for security reasons, we have masked some of the details):                                                                                                                                                                                        |                   |  |  |  |
|   | : R**s - Email: mi***@y7***.com, Phone: xxxx x8 39                                                                                                                                                                                                                                   |                   |  |  |  |
|   | If this is the participant you are registering then please press OK.                                                                                                                                                                                                                 |                   |  |  |  |
|   | Please Note: If you have previously registered this user, and proceed without claiming, you may create a duplicate profile and be required to pay membership fees again. If you are unable to access these contact details, please contact your competition organiser or club admin. |                   |  |  |  |
|   | ○ Email ○ SMS                                                                                                                                                                                                                                                                        |                   |  |  |  |
|   | CANCEL OK                                                                                                                                                                                                                                                                            |                   |  |  |  |
|   |                                                                                                                                                                                                                                                                                      |                   |  |  |  |
|   |                                                                                                                                                                                                                                                                                      |                   |  |  |  |
|   | Turne very address and salest from the displa                                                                                                                                                                                                                                        | und outlone       |  |  |  |
| 9 | Type your address and select from the displa                                                                                                                                                                                                                                         | yea options       |  |  |  |
|   |                                                                                                                                                                                                                                                                                      |                   |  |  |  |
|   | Your Details                                                                                                                                                                                                                                                                         |                   |  |  |  |
|   |                                                                                                                                                                                                                                                                                      |                   |  |  |  |
|   | Person Registering Role*                                                                                                                                                                                                                                                             |                   |  |  |  |
|   | Admin Manager  Player                                                                                                                                                                                                                                                                |                   |  |  |  |
|   | Gender ⊘*                                                                                                                                                                                                                                                                            |                   |  |  |  |
|   | Male Female Non-Binary/Gender Fluid Differently Identify                                                                                                                                                                                                                             |                   |  |  |  |
|   | First Name*                                                                                                                                                                                                                                                                          | Middle Name       |  |  |  |
|   | John                                                                                                                                                                                                                                                                                 | Middle Name       |  |  |  |
|   |                                                                                                                                                                                                                                                                                      |                   |  |  |  |
|   | Last Name*                                                                                                                                                                                                                                                                           | Date of Birth*    |  |  |  |
|   | Michaels                                                                                                                                                                                                                                                                             | 01-02-2001        |  |  |  |
|   | Mobile Number*                                                                                                                                                                                                                                                                       | Email*            |  |  |  |
|   | 0401000000                                                                                                                                                                                                                                                                           | j.michaels@me.com |  |  |  |
|   |                                                                                                                                                                                                                                                                                      |                   |  |  |  |
|   | Find Address                                                                                                                                                                                                                                                                         |                   |  |  |  |
|   | Address Search*                                                                                                                                                                                                                                                                      |                   |  |  |  |
|   |                                                                                                                                                                                                                                                                                      |                   |  |  |  |
|   | '                                                                                                                                                                                                                                                                                    |                   |  |  |  |
|   | Enter Address Manually                                                                                                                                                                                                                                                               |                   |  |  |  |
|   |                                                                                                                                                                                                                                                                                      |                   |  |  |  |
|   |                                                                                                                                                                                                                                                                                      |                   |  |  |  |

Enter your login details as mentioned in the email then select Login 20 BasketballConnect Username/Email @gmail.com Password ..... Forgot/ Reset Password Your user profile will display like this. 21 Please refer to our **User Guide** for more information regarding your profile 0 BasketballConnect John Michaels Date of Birth 01/01/1988 Basketball 2023 Senior Competition Player 10 or Older Registered Personal Details Team Registration Player Membership Registered MONDAY MENS D1