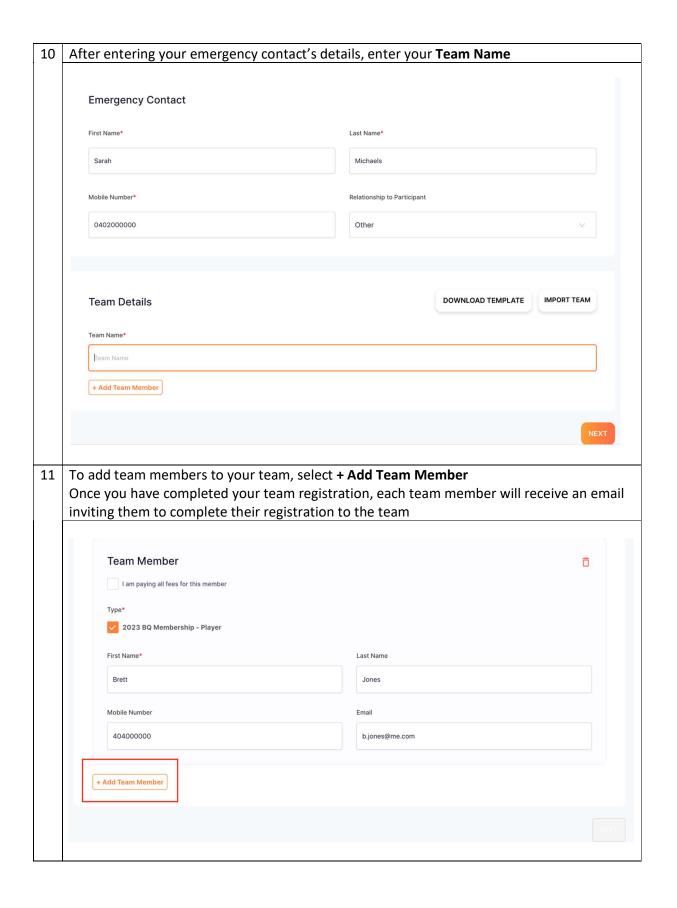

| 6                                                                                   | If you h<br>Game I<br>First Na<br>Last Na<br>Phone<br>Email A                                                                    | As the team captain, select Player then enter your personal details  If you have a Game Day profile, ensure you enter your details exactly as they were in  Game Day:  First Name  Last Name  Phone Number  Email Address  This will offer you a profile to claim |                |  |  |
|-------------------------------------------------------------------------------------|----------------------------------------------------------------------------------------------------------------------------------|-------------------------------------------------------------------------------------------------------------------------------------------------------------------------------------------------------------------------------------------------------------------|----------------|--|--|
|                                                                                     |                                                                                                                                  | Your Details  Person Registering Role*  Admin Manager Player                                                                                                                                                                                                      |                |  |  |
|                                                                                     |                                                                                                                                  | Gender 🔗 Non-Binary/Gender Fluid Differently Identify                                                                                                                                                                                                             |                |  |  |
|                                                                                     |                                                                                                                                  | First Name*                                                                                                                                                                                                                                                       | Middle Name    |  |  |
|                                                                                     |                                                                                                                                  | First Name                                                                                                                                                                                                                                                        | Middle Name    |  |  |
|                                                                                     |                                                                                                                                  | Last Name*                                                                                                                                                                                                                                                        | Date of Birth* |  |  |
|                                                                                     |                                                                                                                                  | Last Name                                                                                                                                                                                                                                                         | dd-mm-yyyy     |  |  |
|                                                                                     |                                                                                                                                  | Mobile Number*                                                                                                                                                                                                                                                    | Email*         |  |  |
|                                                                                     |                                                                                                                                  | Mobile Number                                                                                                                                                                                                                                                     | Email          |  |  |
|                                                                                     |                                                                                                                                  | Find Address Address Search                                                                                                                                                                                                                                       |                |  |  |
|                                                                                     |                                                                                                                                  |                                                                                                                                                                                                                                                                   |                |  |  |
|                                                                                     |                                                                                                                                  | Enter Address Manually                                                                                                                                                                                                                                            |                |  |  |
| 7                                                                                   | Confirm your email address                                                                                                       |                                                                                                                                                                                                                                                                   |                |  |  |
| Please confirm j.michaels@me.com is your email address. It will be used for sending |                                                                                                                                  |                                                                                                                                                                                                                                                                   |                |  |  |
|                                                                                     | Fluid  Communication about the competition and be used as the username for your login to BasketballConnect.  No Yes  Middle Name |                                                                                                                                                                                                                                                                   |                |  |  |
|                                                                                     |                                                                                                                                  |                                                                                                                                                                                                                                                                   |                |  |  |
|                                                                                     |                                                                                                                                  |                                                                                                                                                                                                                                                                   |                |  |  |

| 8 | If you have entered your details to match Game Day, a pop-up will offer you a profile to                                                                                                                                                                                             |                   |  |  |  |
|---|--------------------------------------------------------------------------------------------------------------------------------------------------------------------------------------------------------------------------------------------------------------------------------------|-------------------|--|--|--|
|   | claim                                                                                                                                                                                                                                                                                |                   |  |  |  |
|   | Follow the prompts to claim your BasketballConnect profile which will include your current                                                                                                                                                                                           |                   |  |  |  |
|   | BQ membership information                                                                                                                                                                                                                                                            |                   |  |  |  |
|   | -2                                                                                                                                                                                                                                                                                   |                   |  |  |  |
|   |                                                                                                                                                                                                                                                                                      |                   |  |  |  |
|   | We have found a matching user for (for security reasons, we have masked some of the details):                                                                                                                                                                                        |                   |  |  |  |
|   | : R**s - Email: mi***@y7***.com, Phone: xxxx x8 39                                                                                                                                                                                                                                   |                   |  |  |  |
|   | If this is the participant you are registering then please press OK.                                                                                                                                                                                                                 |                   |  |  |  |
|   | Please Note: If you have previously registered this user, and proceed without claiming, you may create a duplicate profile and be required to pay membership fees again. If you are unable to access these contact details, please contact your competition organiser or club admin. |                   |  |  |  |
|   | ○ Email ○ SMS                                                                                                                                                                                                                                                                        |                   |  |  |  |
|   | CANCEL OK                                                                                                                                                                                                                                                                            |                   |  |  |  |
|   |                                                                                                                                                                                                                                                                                      |                   |  |  |  |
|   |                                                                                                                                                                                                                                                                                      |                   |  |  |  |
|   | Turne very address and salest from the displa                                                                                                                                                                                                                                        | und outlone       |  |  |  |
| 9 | Type your address and select from the displa                                                                                                                                                                                                                                         | yea options       |  |  |  |
|   |                                                                                                                                                                                                                                                                                      |                   |  |  |  |
|   | Your Details                                                                                                                                                                                                                                                                         |                   |  |  |  |
|   |                                                                                                                                                                                                                                                                                      |                   |  |  |  |
|   | Person Registering Role*                                                                                                                                                                                                                                                             |                   |  |  |  |
|   | Admin Manager  Player                                                                                                                                                                                                                                                                |                   |  |  |  |
|   | Gender ⊘*                                                                                                                                                                                                                                                                            |                   |  |  |  |
|   | Male Female Non-Binary/Gender Fluid Differently Identify                                                                                                                                                                                                                             |                   |  |  |  |
|   | First Name*                                                                                                                                                                                                                                                                          | Middle Name       |  |  |  |
|   | John                                                                                                                                                                                                                                                                                 | Middle Name       |  |  |  |
|   |                                                                                                                                                                                                                                                                                      |                   |  |  |  |
|   | Last Name*                                                                                                                                                                                                                                                                           | Date of Birth*    |  |  |  |
|   | Michaels                                                                                                                                                                                                                                                                             | 01-02-2001        |  |  |  |
|   | Mobile Number*                                                                                                                                                                                                                                                                       | Email*            |  |  |  |
|   | 0401000000                                                                                                                                                                                                                                                                           | j.michaels@me.com |  |  |  |
|   |                                                                                                                                                                                                                                                                                      |                   |  |  |  |
|   | Find Address                                                                                                                                                                                                                                                                         |                   |  |  |  |
|   | Address Search*                                                                                                                                                                                                                                                                      |                   |  |  |  |
|   |                                                                                                                                                                                                                                                                                      |                   |  |  |  |
|   | '                                                                                                                                                                                                                                                                                    |                   |  |  |  |
|   | Enter Address Manually                                                                                                                                                                                                                                                               |                   |  |  |  |
|   |                                                                                                                                                                                                                                                                                      |                   |  |  |  |
|   |                                                                                                                                                                                                                                                                                      |                   |  |  |  |