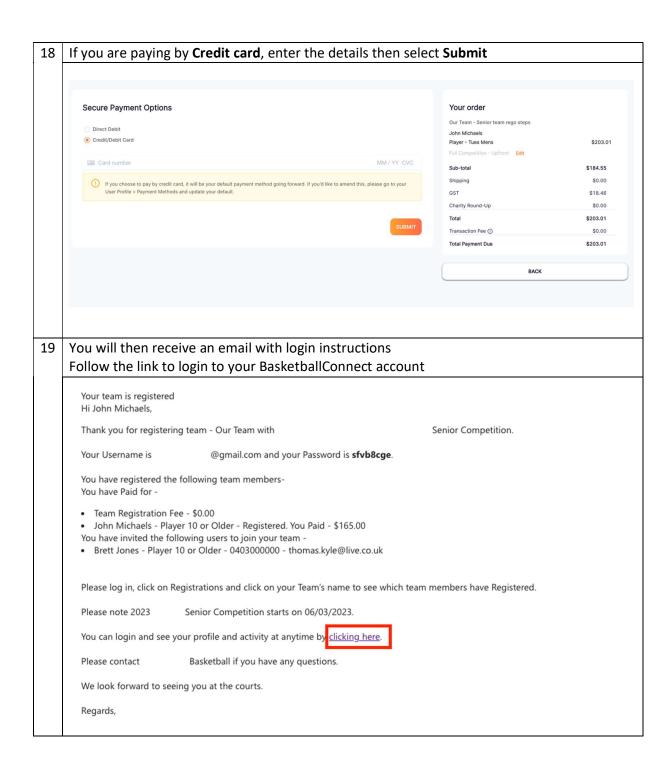

|                   |  |  |  |
|   |                                                                                                                                                                                                                                                                                      |                   |  |  |  |
|   |                                                                                                                                                                                                                                                                                      |                   |  |  |  |











Enter your login details as mentioned in the email then select Login 20 BasketballConnect Username/Email @gmail.com Password ..... Forgot/ Reset Password Your user profile will display like this. 21 Please refer to our **User Guide** for more information regarding your profile 0 BasketballConnect John Michaels Date of Birth 01/01/1988 Basketball 2023 Senior Competition Player 10 or Older Registered Personal Details Team Registration Player Membership Registered MONDAY MENS D1