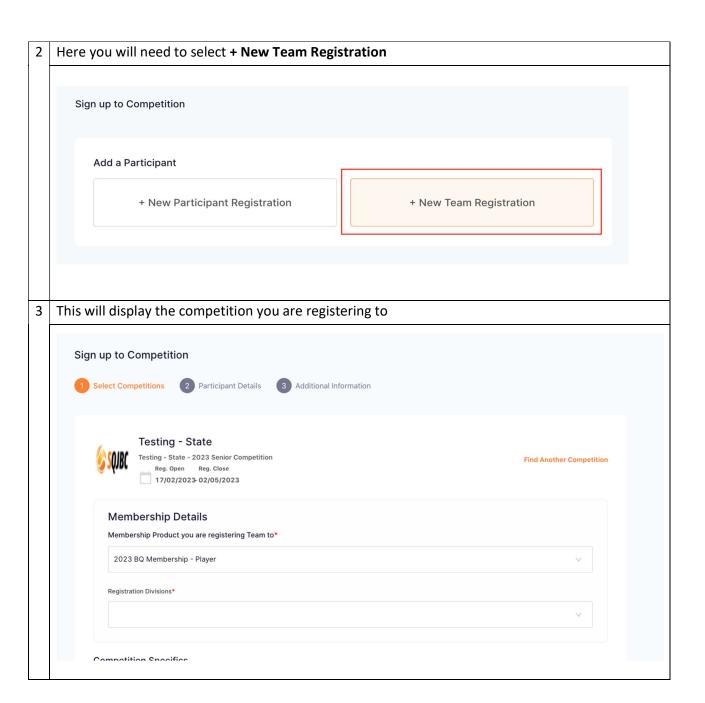

| 1                                                                  | If you have never used BasketballConnect before, you will need to create a profile so select <b>New User – Register</b> |  |  |  |  |
|--------------------------------------------------------------------|-------------------------------------------------------------------------------------------------------------------------|--|--|--|--|
|                                                                    | If you have previously registered for a competition on BasketballConnect, enter your                                    |  |  |  |  |
| login details and your personal details will pre-populate for you. |                                                                                                                         |  |  |  |  |
|                                                                    |                                                                                                                         |  |  |  |  |
|                                                                    |                                                                                                                         |  |  |  |  |
|                                                                    | BasketballConnect                                                                                                       |  |  |  |  |
|                                                                    |                                                                                                                         |  |  |  |  |
|                                                                    | NEW USER - REGISTER                                                                                                     |  |  |  |  |
|                                                                    | or                                                                                                                      |  |  |  |  |
|                                                                    | OI -                                                                                                                    |  |  |  |  |
|                                                                    | Username/Email                                                                                                          |  |  |  |  |
|                                                                    | Username/Email                                                                                                          |  |  |  |  |
|                                                                    | Password                                                                                                                |  |  |  |  |
|                                                                    | Password                                                                                                                |  |  |  |  |
|                                                                    | Forgot/ Reset Password                                                                                                  |  |  |  |  |
|                                                                    |                                                                                                                         |  |  |  |  |
|                                                                    | LOGIN                                                                                                                   |  |  |  |  |
|                                                                    |                                                                                                                         |  |  |  |  |
|                                                                    |                                                                                                                         |  |  |  |  |

| 6                                                                                   | If you h<br>Game I<br>First Na<br>Last Na<br>Phone<br>Email A                                                                    | As the team captain, select Player then enter your personal details  If you have a Game Day profile, ensure you enter your details exactly as they were in  Game Day:  First Name  Last Name  Phone Number  Email Address  This will offer you a profile to claim |                |  |  |
|-------------------------------------------------------------------------------------|----------------------------------------------------------------------------------------------------------------------------------|-------------------------------------------------------------------------------------------------------------------------------------------------------------------------------------------------------------------------------------------------------------------|----------------|--|--|
|                                                                                     |                                                                                                                                  | Your Details  Person Registering Role*  Admin Manager Player                                                                                                                                                                                                      |                |  |  |
|                                                                                     |                                                                                                                                  | Gender 🔗 Non-Binary/Gender Fluid Differently Identify                                                                                                                                                                                                             |                |  |  |
|                                                                                     |                                                                                                                                  | First Name*                                                                                                                                                                                                                                                       | Middle Name    |  |  |
|                                                                                     |                                                                                                                                  | First Name                                                                                                                                                                                                                                                        | Middle Name    |  |  |
|                                                                                     |                                                                                                                                  | Last Name*                                                                                                                                                                                                                                                        | Date of Birth* |  |  |
|                                                                                     |                                                                                                                                  | Last Name                                                                                                                                                                                                                                                         | dd-mm-yyyy     |  |  |
|                                                                                     |                                                                                                                                  | Mobile Number*                                                                                                                                                                                                                                                    | Email*         |  |  |
|                                                                                     |                                                                                                                                  | Mobile Number                                                                                                                                                                                                                                                     | Email          |  |  |
|                                                                                     |                                                                                                                                  | Find Address Address Search                                                                                                                                                                                                                                       |                |  |  |
|                                                                                     |                                                                                                                                  |                                                                                                                                                                                                                                                                   |                |  |  |
|                                                                                     |                                                                                                                                  | Enter Address Manually                                                                                                                                                                                                                                            |                |  |  |
| 7                                                                                   | Confirm your email address                                                                                                       |                                                                                                                                                                                                                                                                   |                |  |  |
| Please confirm j.michaels@me.com is your email address. It will be used for sending |                                                                                                                                  |                                                                                                                                                                                                                                                                   |                |  |  |
|                                                                                     | Fluid  Communication about the competition and be used as the username for your login to BasketballConnect.  No Yes  Middle Name |                                                                                                                                                                                                                                                                   |                |  |  |
|                                                                                     |                                                                                                                                  |                                                                                                                                                                                                                                                                   |                |  |  |
|                                                                                     |                                                                                                                                  |                                                                                                                                                                                                                                                                   |                |  |  |

| 8 | If you have entered your details to match Game Day, a pop-up will offer you a profile to                                                                                                                                                                                             |                   |  |  |  |
|---|--------------------------------------------------------------------------------------------------------------------------------------------------------------------------------------------------------------------------------------------------------------------------------------|-------------------|--|--|--|
|   | claim                                                                                                                                                                                                                                                                                |                   |  |  |  |
|   | Follow the prompts to claim your BasketballConnect profile which will include your current                                                                                                                                                                                           |                   |  |  |  |
|   | BQ membership information                                                                                                                                                                                                                                                            |                   |  |  |  |
|   | -2                                                                                                                                                                                                                                                                                   |                   |  |  |  |
|   |                                                                                                                                                                                                                                                                                      |                   |  |  |  |
|   | We have found a matching user for (for security reasons, we have masked some of the details):                                                                                                                                                                                        |                   |  |  |  |
|   | : R**s - Email: mi***@y7***.com, Phone: xxxx x8 39                                                                                                                                                                                                                                   |                   |  |  |  |
|   | If this is the participant you are registering then please press OK.                                                                                                                                                                                                                 |                   |  |  |  |
|   | Please Note: If you have previously registered this user, and proceed without claiming, you may create a duplicate profile and be required to pay membership fees again. If you are unable to access these contact details, please contact your competition organiser or club admin. |                   |  |  |  |
|   | ○ Email ○ SMS                                                                                                                                                                                                                                                                        |                   |  |  |  |
|   | CANCEL OK                                                                                                                                                                                                                                                                            |                   |  |  |  |
|   |                                                                                                                                                                                                                                                                                      |                   |  |  |  |
|   |                                                                                                                                                                                                                                                                                      |                   |  |  |  |
|   | Turne very address and salest from the displa                                                                                                                                                                                                                                        | und outlone       |  |  |  |
| 9 | Type your address and select from the displa                                                                                                                                                                                                                                         | yea options       |  |  |  |
|   |                                                                                                                                                                                                                                                                                      |                   |  |  |  |
|   | Your Details                                                                                                                                                                                                                                                                         |                   |  |  |  |
|   |                                                                                                                                                                                                                                                                                      |                   |  |  |  |
|   | Person Registering Role*                                                                                                                                                                                                                                                             |                   |  |  |  |
|   | Admin Manager  Player                                                                                                                                                                                                                                                                |                   |  |  |  |
|   | Gender ⊘*                                                                                                                                                                                                                                                                            |                   |  |  |  |
|   | Male Female Non-Binary/Gender Fluid Differently Identify                                                                                                                                                                                                                             |                   |  |  |  |
|   | First Name*                                                                                                                                                                                                                                                                          | Middle Name       |  |  |  |
|   | John                                                                                                                                                                                                                                                                                 | Middle Name       |  |  |  |
|   |                                                                                                                                                                                                                                                                                      |                   |  |  |  |
|   | Last Name*                                                                                                                                                                                                                                                                           | Date of Birth*    |  |  |  |
|   | Michaels                                                                                                                                                                                                                                                                             | 01-02-2001        |  |  |  |
|   | Mobile Number*                                                                                                                                                                                                                                                                       | Email*            |  |  |  |
|   | 0401000000                                                                                                                                                                                                                                                                           | j.michaels@me.com |  |  |  |
|   |                                                                                                                                                                                                                                                                                      |                   |  |  |  |
|   | Find Address                                                                                                                                                                                                                                                                         |                   |  |  |  |
|   | Address Search*                                                                                                                                                                                                                                                                      |                   |  |  |  |
|   |                                                                                                                                                                                                                                                                                      |                   |  |  |  |
|   | '                                                                                                                                                                                                                                                                                    |                   |  |  |  |
|   | Enter Address Manually                                                                                                                                                                                                                                                               |                   |  |  |  |
|   |                                                                                                                                                                                                                                                                                      |                   |  |  |  |
|   |                                                                                                                                                                                                                                                                                      |                   |  |  |  |

Enter your login details as mentioned in the email then select Login 20 BasketballConnect Username/Email @gmail.com Password ..... Forgot/ Reset Password Your user profile will display like this. 21 Please refer to our **User Guide** for more information regarding your profile 0 BasketballConnect John Michaels Date of Birth 01/01/1988 Basketball 2023 Senior Competition Player 10 or Older Registered Personal Details Team Registration Player Membership Registered MONDAY MENS D1