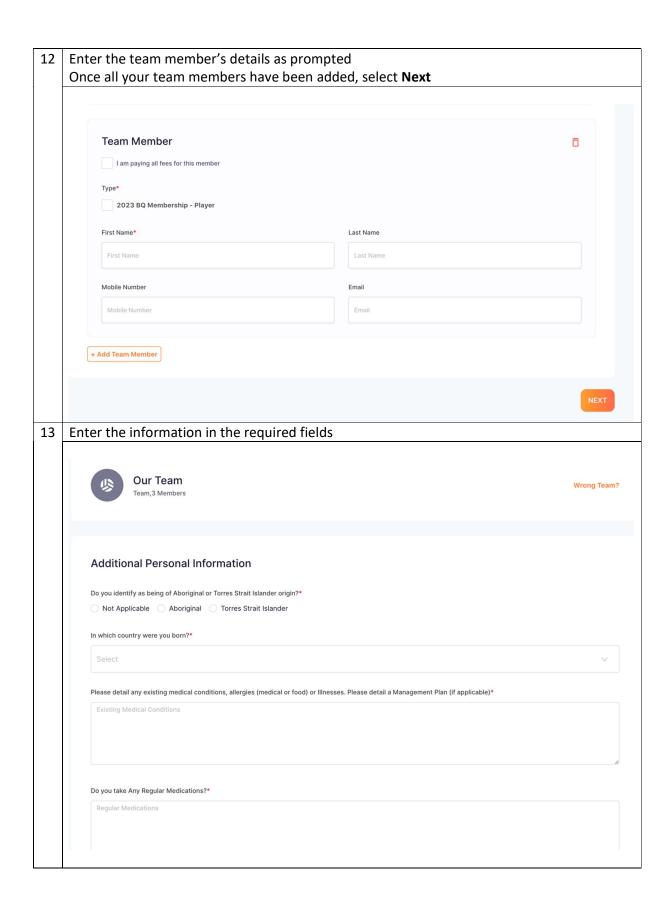

| 6                                                                                   | If you h<br>Game I<br>First Na<br>Last Na<br>Phone<br>Email A                                                                    | As the team captain, select Player then enter your personal details  If you have a Game Day profile, ensure you enter your details exactly as they were in  Game Day:  First Name  Last Name  Phone Number  Email Address  This will offer you a profile to claim |                |  |  |
|-------------------------------------------------------------------------------------|----------------------------------------------------------------------------------------------------------------------------------|-------------------------------------------------------------------------------------------------------------------------------------------------------------------------------------------------------------------------------------------------------------------|----------------|--|--|
|                                                                                     |                                                                                                                                  | Your Details  Person Registering Role*  Admin Manager Player                                                                                                                                                                                                      |                |  |  |
|                                                                                     |                                                                                                                                  | Gender 🔗 Non-Binary/Gender Fluid Differently Identify                                                                                                                                                                                                             |                |  |  |
|                                                                                     |                                                                                                                                  | First Name*                                                                                                                                                                                                                                                       | Middle Name    |  |  |
|                                                                                     |                                                                                                                                  | First Name                                                                                                                                                                                                                                                        | Middle Name    |  |  |
|                                                                                     |                                                                                                                                  | Last Name*                                                                                                                                                                                                                                                        | Date of Birth* |  |  |
|                                                                                     |                                                                                                                                  | Last Name                                                                                                                                                                                                                                                         | dd-mm-yyyy     |  |  |
|                                                                                     |                                                                                                                                  | Mobile Number*                                                                                                                                                                                                                                                    | Email*         |  |  |
|                                                                                     |                                                                                                                                  | Mobile Number                                                                                                                                                                                                                                                     | Email          |  |  |
|                                                                                     |                                                                                                                                  | Find Address Address Search                                                                                                                                                                                                                                       |                |  |  |
|                                                                                     |                                                                                                                                  |                                                                                                                                                                                                                                                                   |                |  |  |
|                                                                                     |                                                                                                                                  | Enter Address Manually                                                                                                                                                                                                                                            |                |  |  |
| 7                                                                                   | Confirm your email address                                                                                                       |                                                                                                                                                                                                                                                                   |                |  |  |
| Please confirm j.michaels@me.com is your email address. It will be used for sending |                                                                                                                                  |                                                                                                                                                                                                                                                                   |                |  |  |
|                                                                                     | Fluid  Communication about the competition and be used as the username for your login to BasketballConnect.  No Yes  Middle Name |                                                                                                                                                                                                                                                                   |                |  |  |
|                                                                                     |                                                                                                                                  |                                                                                                                                                                                                                                                                   |                |  |  |
|                                                                                     |                                                                                                                                  |                                                                                                                                                                                                                                                                   |                |  |  |

| 8 | If you have entered your details to match Game Day, a pop-up will offer you a profile to                                                                                                                                                                                             |                   |  |  |  |
|---|--------------------------------------------------------------------------------------------------------------------------------------------------------------------------------------------------------------------------------------------------------------------------------------|-------------------|--|--|--|
|   | claim                                                                                                                                                                                                                                                                                |                   |  |  |  |
|   | Follow the prompts to claim your BasketballConnect profile which will include your current                                                                                                                                                                                           |                   |  |  |  |
|   | BQ membership information                                                                                                                                                                                                                                                            |                   |  |  |  |
|   | -2                                                                                                                                                                                                                                                                                   |                   |  |  |  |
|   |                                                                                                                                                                                                                                                                                      |                   |  |  |  |
|   | We have found a matching user for (for security reasons, we have masked some of the details):                                                                                                                                                                                        |                   |  |  |  |
|   | : R**s - Email: mi***@y7***.com, Phone: xxxx x8 39                                                                                                                                                                                                                                   |                   |  |  |  |
|   | If this is the participant you are registering then please press OK.                                                                                                                                                                                                                 |                   |  |  |  |
|   | Please Note: If you have previously registered this user, and proceed without claiming, you may create a duplicate profile and be required to pay membership fees again. If you are unable to access these contact details, please contact your competition organiser or club admin. |                   |  |  |  |
|   | ○ Email ○ SMS                                                                                                                                                                                                                                                                        |                   |  |  |  |
|   | CANCEL OK                                                                                                                                                                                                                                                                            |                   |  |  |  |
|   |                                                                                                                                                                                                                                                                                      |                   |  |  |  |
|   |                                                                                                                                                                                                                                                                                      |                   |  |  |  |
|   | Turne very address and salest from the displa                                                                                                                                                                                                                                        | und outlone       |  |  |  |
| 9 | Type your address and select from the displa                                                                                                                                                                                                                                         | yea options       |  |  |  |
|   |                                                                                                                                                                                                                                                                                      |                   |  |  |  |
|   | Your Details                                                                                                                                                                                                                                                                         |                   |  |  |  |
|   |                                                                                                                                                                                                                                                                                      |                   |  |  |  |
|   | Person Registering Role*                                                                                                                                                                                                                                                             |                   |  |  |  |
|   | Admin Manager  Player                                                                                                                                                                                                                                                                |                   |  |  |  |
|   | Gender ⊘*                                                                                                                                                                                                                                                                            |                   |  |  |  |
|   | Male Female Non-Binary/Gender Fluid Differently Identify                                                                                                                                                                                                                             |                   |  |  |  |
|   | First Name*                                                                                                                                                                                                                                                                          | Middle Name       |  |  |  |
|   | John                                                                                                                                                                                                                                                                                 | Middle Name       |  |  |  |
|   |                                                                                                                                                                                                                                                                                      |                   |  |  |  |
|   | Last Name*                                                                                                                                                                                                                                                                           | Date of Birth*    |  |  |  |
|   | Michaels                                                                                                                                                                                                                                                                             | 01-02-2001        |  |  |  |
|   | Mobile Number*                                                                                                                                                                                                                                                                       | Email*            |  |  |  |
|   | 0401000000                                                                                                                                                                                                                                                                           | j.michaels@me.com |  |  |  |
|   |                                                                                                                                                                                                                                                                                      |                   |  |  |  |
|   | Find Address                                                                                                                                                                                                                                                                         |                   |  |  |  |
|   | Address Search*                                                                                                                                                                                                                                                                      |                   |  |  |  |
|   |                                                                                                                                                                                                                                                                                      |                   |  |  |  |
|   | '                                                                                                                                                                                                                                                                                    |                   |  |  |  |
|   | Enter Address Manually                                                                                                                                                                                                                                                               |                   |  |  |  |
|   |                                                                                                                                                                                                                                                                                      |                   |  |  |  |
|   |                                                                                                                                                                                                                                                                                      |                   |  |  |  |