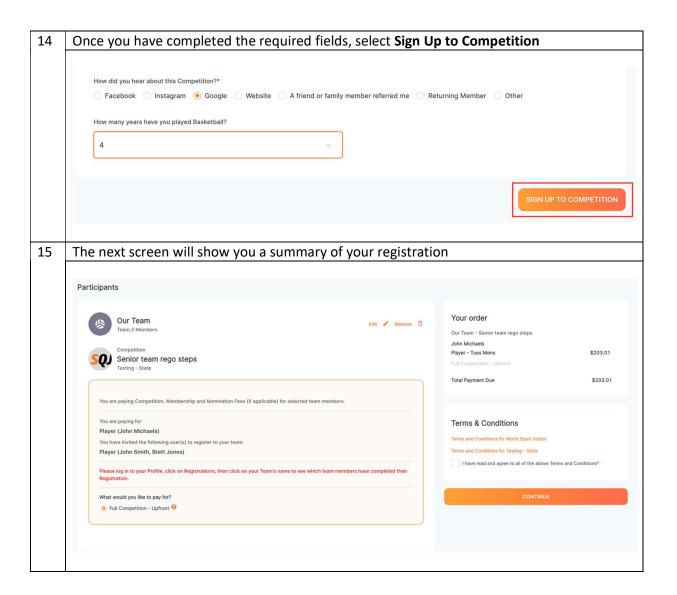

|                   |  |  |  |
|   |                                                                                                                                                                                                                                                                                      |                   |  |  |  |
|   |                                                                                                                                                                                                                                                                                      |                   |  |  |  |











Enter your login details as mentioned in the email then select Login 20 BasketballConnect Username/Email @gmail.com Password ..... Forgot/ Reset Password Your user profile will display like this. 21 Please refer to our **User Guide** for more information regarding your profile 0 BasketballConnect John Michaels Date of Birth 01/01/1988 Basketball 2023 Senior Competition Player 10 or Older Registered Personal Details Team Registration Player Membership Registered MONDAY MENS D1