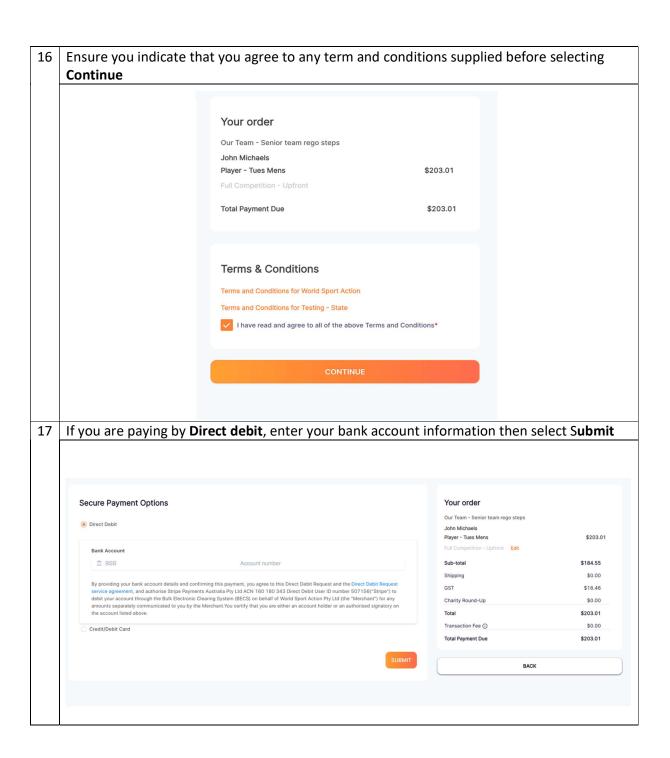

|                   |  |  |  |
|   |                                                                                                                                                                                                                                                                                      |                   |  |  |  |
|   |                                                                                                                                                                                                                                                                                      |                   |  |  |  |











Enter your login details as mentioned in the email then select Login 20 BasketballConnect Username/Email @gmail.com Password ..... Forgot/ Reset Password Your user profile will display like this. 21 Please refer to our **User Guide** for more information regarding your profile 0 BasketballConnect John Michaels Date of Birth 01/01/1988 Basketball 2023 Senior Competition Player 10 or Older Registered Personal Details Team Registration Player Membership Registered MONDAY MENS D1